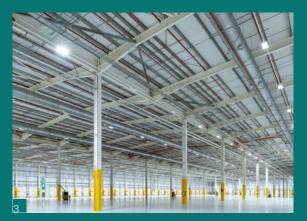

# Exacting standards

- Targeting 'A' rated EPC and
  BREEAM 'Outstanding' standards.
  - 50m+ service yards and
    15 18m max clear eaves height.
- ↓ 50 kN/m2 floor loading and 9 tonne max rack leg loading with FM2 category flooring.
  - Secure gated sites.
  - Separate car parks.

#### Cat–A office fit out.

Curated parks and greenspaces.

Sustainable drainage and water saving WCs/taps.

- EV charging points and solar PV array installed.
- $\underline{55}$  Cycle storage and facilities.
  - 10% roof lights and LED efficient lighting.
- $\bigcirc$