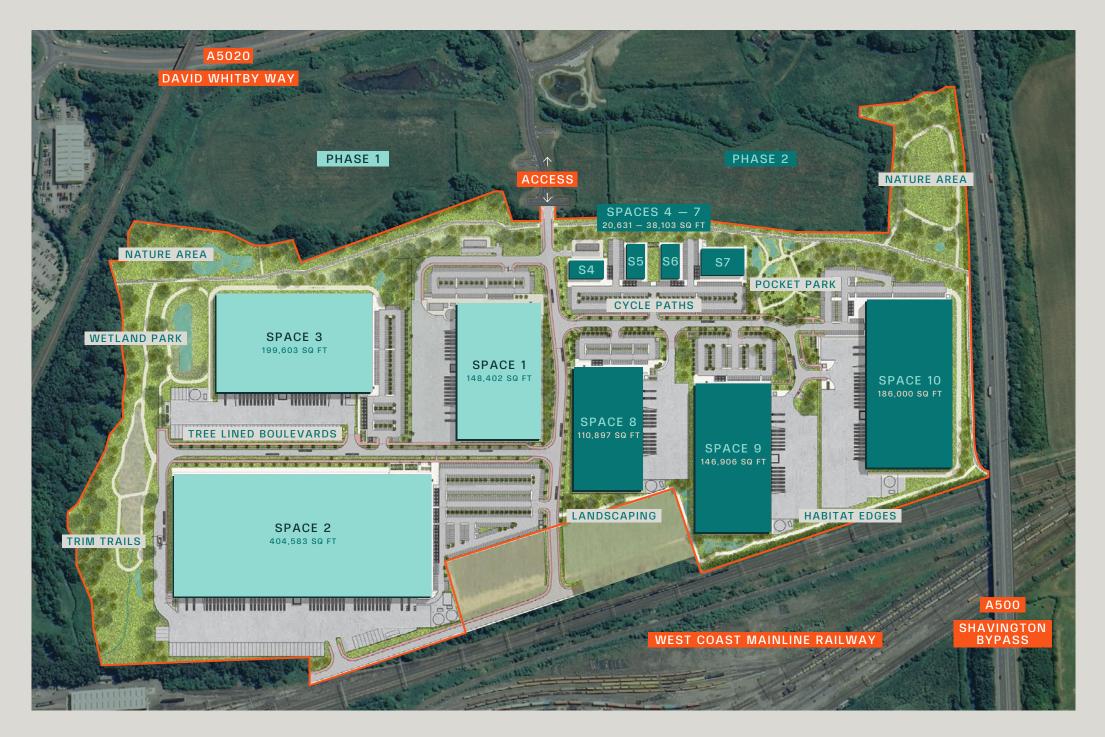

## Where business, people and nature can thrive

WestonM6 comprises two development phases:

Phase 1 includes 3 high specification units of 160,000, 213,000 and 414,000 sq ft with detailed planning consent granted.

Phase 2 features flexible build-to-suit options with outline planning for up to 575,000 sq ft of industrial and logistics space.

#### Detailed planning consent granted.

|       | SQ    | FT                                                                                  |                                                                                                 | SQ M                                                                                                                                        |                                                                                                                                                                                                                                                                               |
|-------|-------|-------------------------------------------------------------------------------------|-------------------------------------------------------------------------------------------------|---------------------------------------------------------------------------------------------------------------------------------------------|-------------------------------------------------------------------------------------------------------------------------------------------------------------------------------------------------------------------------------------------------------------------------------|
|       | 148   | ,402                                                                                |                                                                                                 | 13,787                                                                                                                                      | ,                                                                                                                                                                                                                                                                             |
|       | 136   | 6,884                                                                               |                                                                                                 | 12,717                                                                                                                                      |                                                                                                                                                                                                                                                                               |
| HUB)  | 11,5  | 518                                                                                 |                                                                                                 | 1,070                                                                                                                                       |                                                                                                                                                                                                                                                                               |
|       |       |                                                                                     |                                                                                                 |                                                                                                                                             |                                                                                                                                                                                                                                                                               |
|       | 404   | 4,583                                                                               | ;                                                                                               | 37,58                                                                                                                                       | 8                                                                                                                                                                                                                                                                             |
|       | 386   | 6,235                                                                               |                                                                                                 | 35,88                                                                                                                                       | 3                                                                                                                                                                                                                                                                             |
| HUB)  | 18,   | 18,348                                                                              |                                                                                                 | 1,705                                                                                                                                       |                                                                                                                                                                                                                                                                               |
|       |       |                                                                                     |                                                                                                 |                                                                                                                                             |                                                                                                                                                                                                                                                                               |
|       | 199   | ,603                                                                                |                                                                                                 | 18,544                                                                                                                                      | 1                                                                                                                                                                                                                                                                             |
|       | 186   | 186,038                                                                             |                                                                                                 | 17,284                                                                                                                                      |                                                                                                                                                                                                                                                                               |
| HUB)  | 13,   | 565                                                                                 |                                                                                                 | 1,260                                                                                                                                       |                                                                                                                                                                                                                                                                               |
| DOORS | DOORS | DOORS                                                                               | ICE YARD                                                                                        | ER SPACES                                                                                                                                   | PARK SPACES                                                                                                                                                                                                                                                                   |
|       | 2 &   | 148<br>136<br>HUB) 11,9<br>404<br>386<br>HUB) 18,7<br>199<br>186<br>HUB) 13,7<br>NS | 404,583<br>386,235<br>HUB) 18,348<br>199,603<br>186,038<br>HUB) 13,565<br>NS<br>SX 000<br>00 00 | 148,402<br>136,884<br>HUB) 11,518<br>404,583<br>386,235<br>HUB) 18,348<br>UB) 18,348<br>HUB) 13,565<br>NS<br>NS<br>SX 000 00 UV<br>NS<br>NS | 148,402    13,787      136,884    12,717      HUB)    11,518    1,070      404,583    37,583      386,235    35,88      HUB)    18,348    1,705      199,603    18,544      186,038    17,284      HUB)    13,565    1,260      NS    San |

### Flexible build-to-suit options up to 575,000 sq ft with outline planning.

|                | SQ FT   | SQ M   |
|----------------|---------|--------|
| OFFICE SPACE 4 | 20,631  | 1,917  |
|                |         |        |
| OFFICE SPACE 5 | 20,631  | 1,917  |
|                |         |        |
| OFFICE SPACE 6 | 20,631  | 1,917  |
|                |         |        |
| OFFICE SPACE 7 | 38,103  | 3,540  |
|                |         |        |
| SPACE 8        | 110,897 | 10,303 |
|                |         |        |
| SPACE 9        | 146,906 | 13,648 |
|                |         |        |
| SPACE 10       | 186,000 | 17,280 |
|                |         |        |