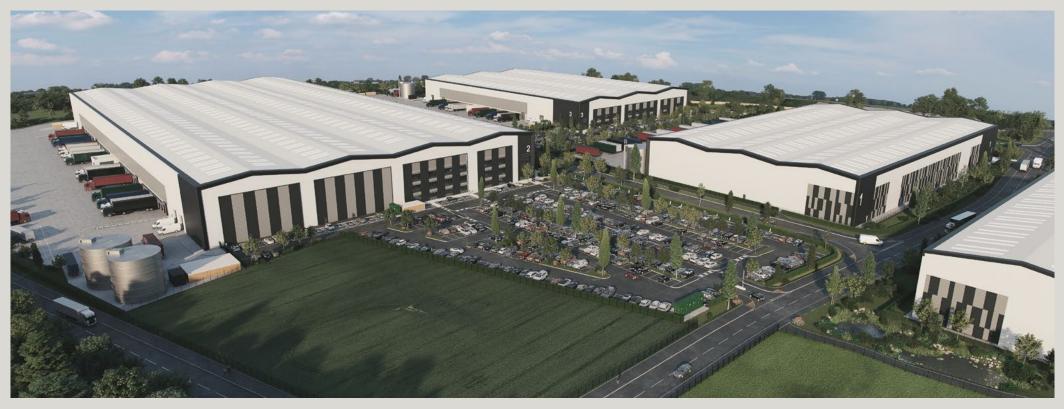

## Where business, people and nature can thrive

WestonM6 comprises two development phases:

Phase 1 includes 3 high specification units of 160,000, 213,000 and 414,000 sq ft with detailed planning consent granted.

# Exacting standards

- Targeting 'A' rated EPC and
  BREEAM 'Outstanding' standards.
  - 50m+ service yards and
    15 18m max clear eaves height.
- ↓ 50 kN/m2 floor loading and 9 tonne max rack leg loading with FM2 category flooring.
  - Secure gated sites.
  - Separate car parks.

#### Cat–A office fit out.

Curated parks and greenspaces.

Sustainable drainage and water saving WCs/taps.

- EV charging points and solar PV array installed.
- $\underline{55}$  Cycle storage and facilities.
  - 10% roof lights and LED efficient lighting.
- $\bigcirc$