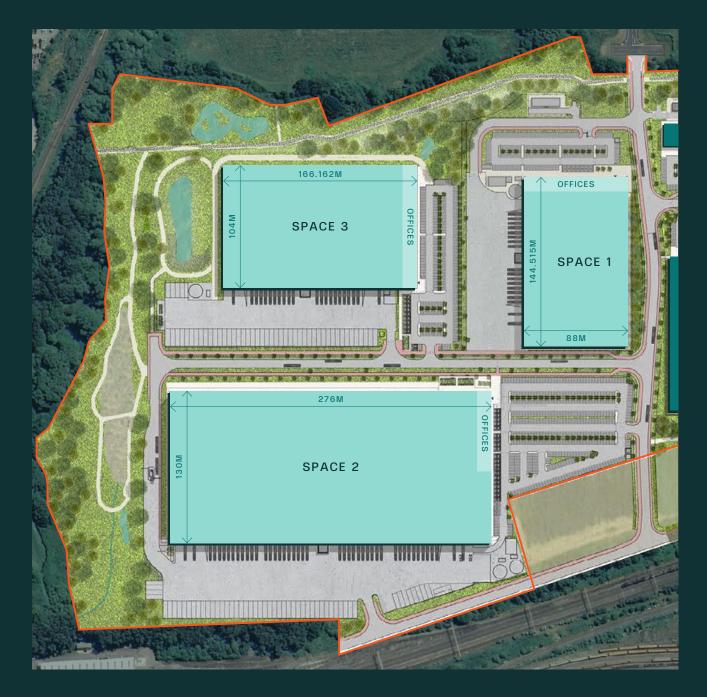

#### Phase 1

#### Detailed planning consent granted.

|       | SQ    | FT                                                                                  |                                                                                                 | SQ M                                                                                                                                        |                                                                                                                                                                                                                                                                               |
|-------|-------|-------------------------------------------------------------------------------------|-------------------------------------------------------------------------------------------------|---------------------------------------------------------------------------------------------------------------------------------------------|-------------------------------------------------------------------------------------------------------------------------------------------------------------------------------------------------------------------------------------------------------------------------------|
|       | 148   | ,402                                                                                |                                                                                                 | 13,787                                                                                                                                      | ,                                                                                                                                                                                                                                                                             |
|       | 136   | 6,884                                                                               |                                                                                                 | 12,717                                                                                                                                      |                                                                                                                                                                                                                                                                               |
| HUB)  | 11,5  | 518                                                                                 |                                                                                                 | 1,070                                                                                                                                       |                                                                                                                                                                                                                                                                               |
|       |       |                                                                                     |                                                                                                 |                                                                                                                                             |                                                                                                                                                                                                                                                                               |
|       | 404   | 4,583                                                                               | ;                                                                                               | 37,58                                                                                                                                       | 8                                                                                                                                                                                                                                                                             |
|       | 386   | 6,235                                                                               |                                                                                                 | 35,88                                                                                                                                       | 3                                                                                                                                                                                                                                                                             |
| HUB)  | 18,   | 18,348                                                                              |                                                                                                 | 1,705                                                                                                                                       |                                                                                                                                                                                                                                                                               |
|       |       |                                                                                     |                                                                                                 |                                                                                                                                             |                                                                                                                                                                                                                                                                               |
|       | 199   | ,603                                                                                |                                                                                                 | 18,544                                                                                                                                      | 1                                                                                                                                                                                                                                                                             |
|       | 186   | 186,038                                                                             |                                                                                                 | 17,284                                                                                                                                      |                                                                                                                                                                                                                                                                               |
| HUB)  | 13,   | 565                                                                                 |                                                                                                 | 1,260                                                                                                                                       |                                                                                                                                                                                                                                                                               |
| DOORS | DOORS | DOORS                                                                               | ICE YARD                                                                                        | ER SPACES                                                                                                                                   | PARK SPACES                                                                                                                                                                                                                                                                   |
|       | 2 &   | 148<br>136<br>HUB) 11,9<br>404<br>386<br>HUB) 18,7<br>199<br>186<br>HUB) 13,7<br>NS | 404,583<br>386,235<br>HUB) 18,348<br>199,603<br>186,038<br>HUB) 13,565<br>NS<br>SX 000<br>00 00 | 148,402<br>136,884<br>HUB) 11,518<br>404,583<br>386,235<br>HUB) 18,348<br>UB) 18,348<br>HUB) 13,565<br>NS<br>NS<br>SX 000 00 UV<br>NS<br>NS | 148,402    13,787      136,884    12,717      HUB)    11,518    1,070      404,583    37,583      386,235    35,88      HUB)    18,348    1,705      199,603    18,544      186,038    17,284      HUB)    13,565    1,260      NS    San |

15M

18 M

15M

SPACE 1

SPACE 2

SPACE 3

CAR

148

404

201

TRA

34

63

45