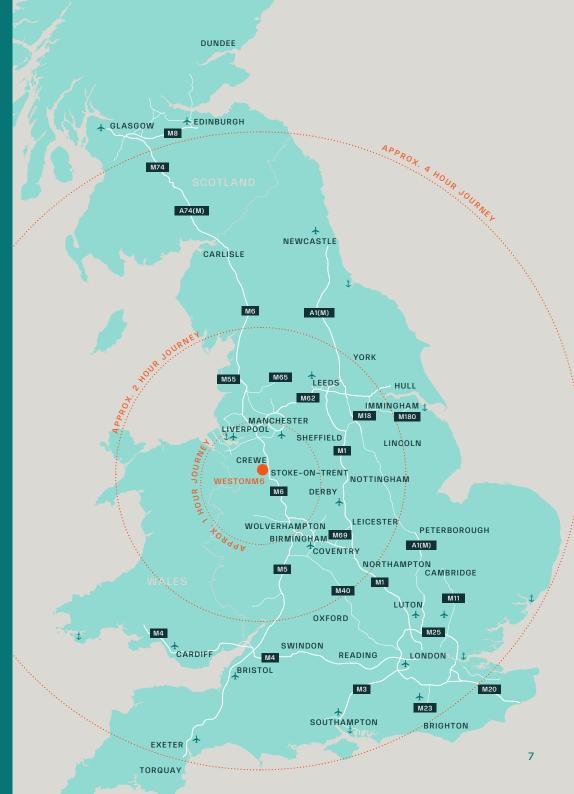

### Ideally placed for UK, Eire and world markets

WestonM6 is one of the few UK locations from which a single HGV journey can reach Central London or the Scottish Borders. This central position also makes sea, air and rail ports easily accessible within around an hour.

| DESTINATIONS                     | MILES | H:MM |
|----------------------------------|-------|------|
| M6 J16                           | 3.8   | 0:07 |
| CREWE                            | 3     | 0:09 |
| STOKE-ON-TRENT                   | 13    | 0:19 |
| MANCHESTER                       | 40    | 0:57 |
| LIVERPOOL                        | 52    | 1:07 |
| BIRMINGHAM                       | 55    | 1:08 |
| LEEDS                            | 87    | 1:32 |
| SHEFFIELD                        | 75    | 2:00 |
| LONDON                           | 169   | 3:25 |
|                                  |       |      |
| SEAPORTS                         |       |      |
| LIVERPOOL                        | 53    | 1:08 |
|                                  |       |      |
| AIRPORTS                         |       |      |
| MANCHESTER (MAN)                 | 33    | 0:36 |
|                                  |       |      |
| RAIL PORTS                       |       |      |
| MANCHESTER FREIGHTLINER TERMINAL | 40    | 0:48 |