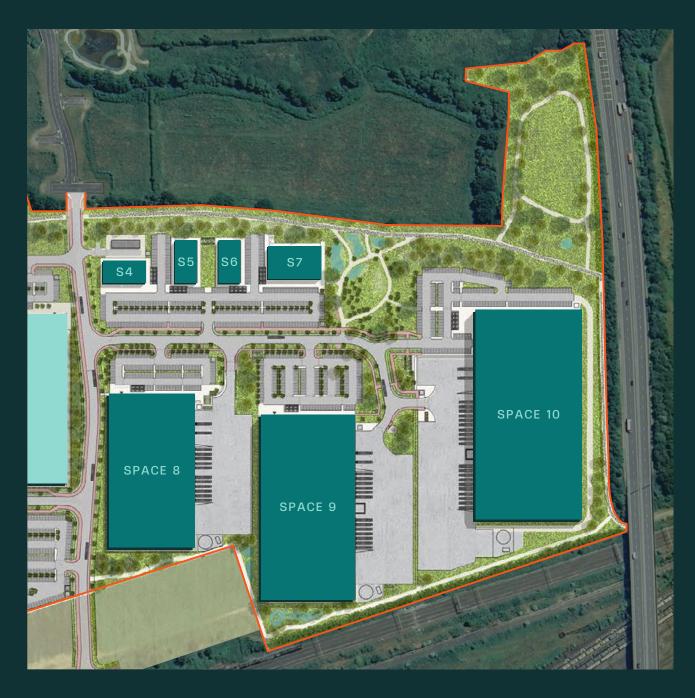

#### Phase 2

### Flexible build-to-suit options up to 575,000 sq ft with outline planning.

|                | SQ FT   | SQ M   |
|----------------|---------|--------|
| OFFICE SPACE 4 | 20,631  | 1,917  |
|                |         |        |
| OFFICE SPACE 5 | 20,631  | 1,917  |
|                |         |        |
| OFFICE SPACE 6 | 20,631  | 1,917  |
|                |         |        |
| OFFICE SPACE 7 | 38,103  | 3,540  |
|                |         |        |
| SPACE 8        | 110,897 | 10,303 |
|                |         |        |
| SPACE 9        | 146,906 | 13,648 |
|                |         |        |
| SPACE 10       | 186,000 | 17,280 |
|                |         |        |