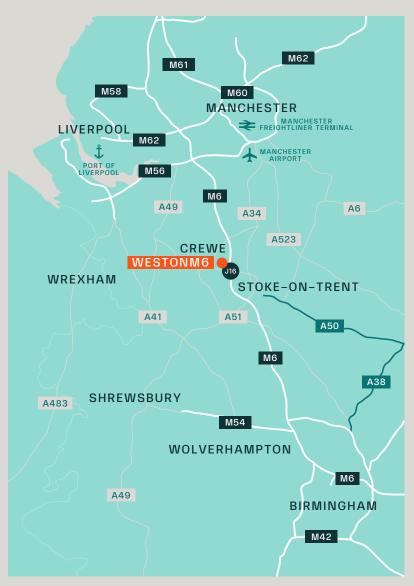

### Ideally placed for UK, Eire and world markets

WestonM6 is one of the few UK locations from which a single HGV journey can reach Central London or the Scottish Borders. This central position also makes sea, air and rail ports easily accessible within around an hour.

| DESTINATIONS                     | MILES | H:MM |
|----------------------------------|-------|------|
| M6 J16                           | 3.8   | 0:07 |
| CREWE                            | 3     | 0:09 |
| STOKE-ON-TRENT                   | 13    | 0:19 |
| MANCHESTER                       | 40    | 0:57 |
| LIVERPOOL                        | 52    | 1:07 |
| BIRMINGHAM                       | 55    | 1:08 |
| LEEDS                            | 87    | 1:32 |
| SHEFFIELD                        | 75    | 2:00 |
| LONDON                           | 169   | 3:25 |
|                                  |       |      |
| SEAPORTS                         |       |      |
| LIVERPOOL                        | 53    | 1:08 |
|                                  |       |      |
| AIRPORTS                         |       |      |
| MANCHESTER (MAN)                 | 33    | 0:36 |
|                                  |       |      |
| RAIL PORTS                       |       |      |
| MANCHESTER FREIGHTLINER TERMINAL | 40    | 0:48 |