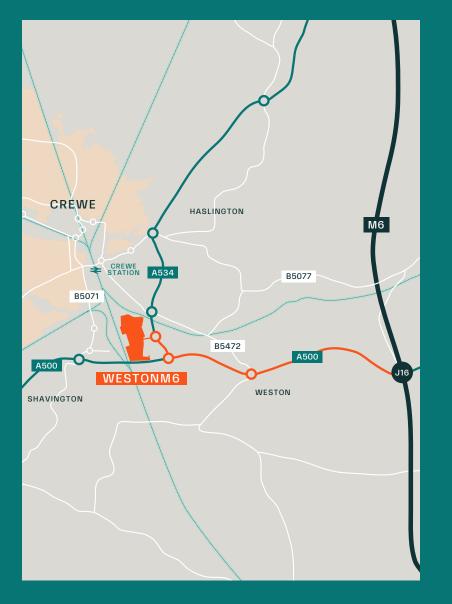

| 40    | 0:57 |
| LIVERPOOL                        | 52    | 1:07 |
| BIRMINGHAM                       | 55    | 1:08 |
| LEEDS                            | 87    | 1:32 |
| SHEFFIELD                        | 75    | 2:00 |
| LONDON                           | 169   | 3:25 |
|                                  |       |      |
| SEAPORTS                         |       |      |
| LIVERPOOL                        | 53    | 1:08 |
|                                  |       |      |
| AIRPORTS                         |       |      |
| MANCHESTER (MAN)                 | 33    | 0:36 |
|                                  |       |      |
| RAIL PORTS                       |       |      |
| MANCHESTER FREIGHTLINER TERMINAL | 40    | 0:48 |



**MUSE** 

#### Crewe

CREWE TOWN CENTRE 3 MILES



#### Regional

M6 J16 3.8 MILES



# Exacting standards

- Targeting 'A' rated EPC and
  BREEAM 'Outstanding' standards.
  - 50m+ service yards and
    15 18m max clear eaves height.
- ↓ 50 kN/m2 floor loading and 9 tonne max rack leg loading with FM2 category flooring.
  - Secure gated sites.
  - Separate car parks.



#### Cat–A office fit out.



Curated parks and greenspaces.



Sustainable drainage and water saving WCs/taps.



- EV charging points and solar PV array installed.
- $\underline{55}$  Cycle storage and facilities.
  - 10% roof lights and LED efficient lighting.
- $\bigcirc$

 $\mathbb{P}$ 

6 MVa power supply and energy consumption sub-metering.

# Great place, great people

WestonM6 is in an economically vibrant area with a strong reputation for high quality engineerin