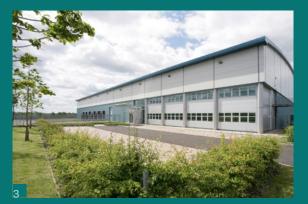

## Where business, people and nature can thrive

WestonM6 comprises two development phases:

Phase 1 includes 3 high specification units of 160,000, 213,000 and 414,000 sq ft with detailed planning consent granted.

#### Phase 1

#### Detailed planning consent granted.

|       | SQ    | FT                                                                                  |                                                                                                 | SQ M                                                                                                                                        |                                                                                                                                                                                                                                                                               |
|-------|-------|-------------------------------------------------------------------------------------|-------------------------------------------------------------------------------------------------|---------------------------------------------------------------------------------------------------------------------------------------------|-------------------------------------------------------------------------------------------------------------------------------------------------------------------------------------------------------------------------------------------------------------------------------|
|       | 148   | ,402                                                                                |                                                                                                 | 13,787                                                                                                                                      | ,                                                                                                                                                                                                                                                                             |
|       | 136   | 6,884                                                                               |                                                                                                 | 12,717                                                                                                                                      |                                                                                                                                                                                                                                                                               |
| HUB)  | 11,5  | 518                                                                                 |                                                                                                 | 1,070                                                                                                                                       |                                                                                                                                                                                                                                                                               |
|       |       |                                                                                     |                                                                                                 |                                                                                                                                             |                                                                                                                                                                                                                                                                               |
|       | 404   | 4,583                                                                               | ;                                                                                               | 37,58                                                                                                                                       | 8                                                                                                                                                                                                                                                                             |
|       | 386   | 6,235                                                                               |                                                                                                 | 35,88                                                                                                                                       | 3                                                                                                                                                                                                                                                                             |
| HUB)  | 18,   | 18,348                                                                              |                                                                                                 | 1,705                                                                                                                                       |                                                                                                                                                                                                                                                                               |
|       |       |                                                                                     |                                                                                                 |                                                                                                                                             |                                                                                                                                                                                                                                                                               |
|       | 199   | ,603                                                                                |                                                                                                 | 18,544                                                                                                                                      | 1                                                                                                                                                                                                                                                                             |
|       | 186   | 186,038                                                                             |                                                                                                 | 17,284                                                                                                                                      |                                                                                                                                                                                                                                                                               |
| HUB)  | 13,   | 565                                                                                 |                                                                                                 | 1,260                                                                                                                                       |                                                                                                                                                                                                                                                                               |
| DOORS | DOORS | DOORS                                                                               | ICE YARD                                                                                        | ER SPACES                                                                                                                                   | PARK SPACES                                                                                                                                                                                                                                                                   |
|       | 2 &   | 148<br>136<br>HUB) 11,9<br>404<br>386<br>HUB) 18,7<br>199<br>186<br>HUB) 13,7<br>NS | 404,583<br>386,235<br>HUB) 18,348<br>199,603<br>186,038<br>HUB) 13,565<br>NS<br>SX 000<br>00 00 | 148,402<br>136,884<br>HUB) 11,518<br>404,583<br>386,235<br>HUB) 18,348<br>UB) 18,348<br>HUB) 13,565<br>NS<br>NS<br>SX 000 00 UV<br>NS<br>NS | 148,402    13,787      136,884    12,717      HUB)    11,518    1,070      404,583    37,583      386,235    35,88      HUB)    18,348    1,705      199,603    18,544      186,038    17,284      HUB)    13,565    1,260      NS    San |