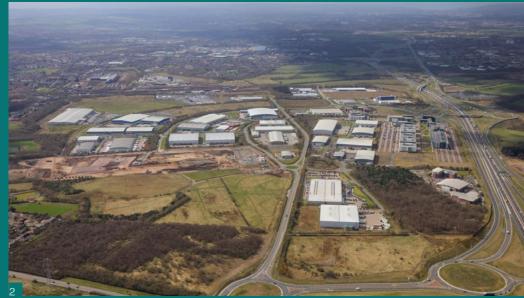

### Ideally placed for UK, Eire and world markets

WestonM6 is one of the few UK locations from which a single HGV journey can reach Central London or the Scottish Borders. This central position also makes sea, air and rail ports easily accessible within around an hour.

| DESTINATIONS                     | MILES | H:MM |
|----------------------------------|-------|------|
| M6 J16                           | 3.8   | 0:07 |
| CREWE                            | 3     | 0:09 |
| STOKE-ON-TRENT                   | 13    | 0:19 |
| MANCHESTER                       | 40    | 0:57 |
| LIVERPOOL                        | 52    | 1:07 |
| BIRMINGHAM                       | 55    | 1:08 |
| LEEDS                            | 87    | 1:32 |
| SHEFFIELD                        | 75    | 2:00 |
| LONDON                           | 169   | 3:25 |
|                                  |       |      |
| SEAPORTS                         |       |      |
| LIVERPOOL                        | 53    | 1:08 |
|                                  |       |      |
| AIRPORTS                         |       |      |
| MANCHESTER (MAN)                 | 33    | 0:36 |
|                                  |       |      |
| RAIL PORTS                       |       |      |
| MANCHESTER FREIGHTLINER TERMINAL | 40    | 0:48 |