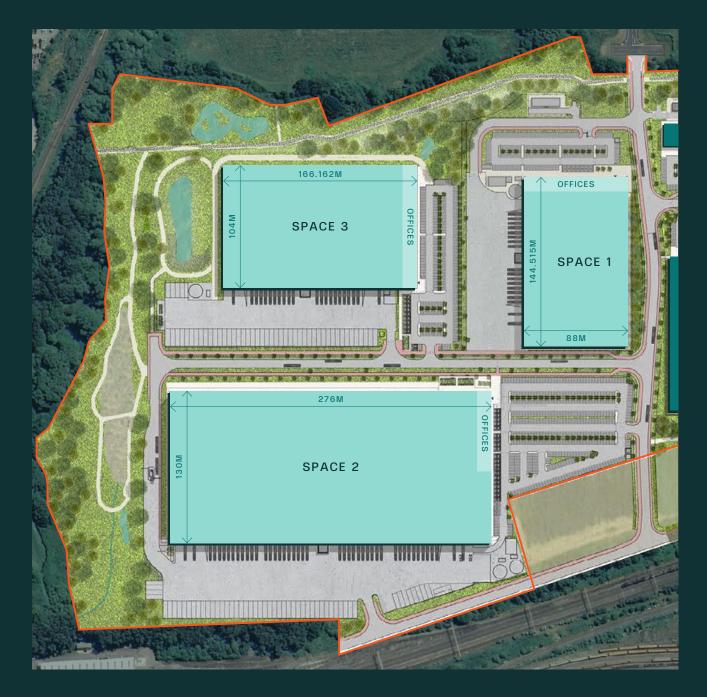

#### Phase 1

#### Detailed planning consent granted.

|       | SQ    | FT                                                                                  |                                                                                                 | SQ M                                                                                                                                        |                                                                                                                                                                                                                                                                               |
|-------|-------|-------------------------------------------------------------------------------------|-------------------------------------------------------------------------------------------------|---------------------------------------------------------------------------------------------------------------------------------------------|-------------------------------------------------------------------------------------------------------------------------------------------------------------------------------------------------------------------------------------------------------------------------------|
|       | 148   | ,402                                                                                |                                                                                                 | 13,787                                                                                                                                      | ,                                                                                                                                                                                                                                                                             |
|       | 136   | 6,884                                                                               |                                                                                                 | 12,717                                                                                                                                      |                                                                                                                                                                                                                                                                               |
| HUB)  | 11,5  | 518                                                                                 |                                                                                                 | 1,070                                                                                                                                       |                                                                                                                                                                                                                                                                               |
|       |       |                                                                                     |                                                                                                 |                                                                                                                                             |                                                                                                                                                                                                                                                                               |
|       | 404   | 4,583                                                                               | ;                                                                                               | 37,58                                                                                                                                       | 8                                                                                                                                                                                                                                                                             |
|       | 386   | 6,235                                                                               |                                                                                                 | 35,88                                                                                                                                       | 3                                                                                                                                                                                                                                                                             |
| HUB)  | 18,   | 18,348                                                                              |                                                                                                 | 1,705                                                                                                                                       |                                                                                                                                                                                                                                                                               |
|       |       |                                                                                     |                                                                                                 |                                                                                                                                             |                                                                                                                                                                                                                                                                               |
|       | 199   | ,603                                                                                |                                                                                                 | 18,544                                                                                                                                      | 1                                                                                                                                                                                                                                                                             |
|       | 186   | 186,038                                                                             |                                                                                                 | 17,284                                                                                                                                      |                                                                                                                                                                                                                                                                               |
| HUB)  | 13,   | 565                                                                                 |                                                                                                 | 1,260                                                                                                                                       |                                                                                                                                                                                                                                                                               |
| DOORS | DOORS | DOORS                                                                               | ICE YARD                                                                                        | ER SPACES                                                                                                                                   | PARK SPACES                                                                                                                                                                                                                                                                   |
|       | 2 &   | 148<br>136<br>HUB) 11,9<br>404<br>386<br>HUB) 18,7<br>199<br>186<br>HUB) 13,7<br>NS | 404,583<br>386,235<br>HUB) 18,348<br>199,603<br>186,038<br>HUB) 13,565<br>NS<br>SX 000<br>00 00 | 148,402<br>136,884<br>HUB) 11,518<br>404,583<br>386,235<br>HUB) 18,348<br>UB) 18,348<br>HUB) 13,565<br>NS<br>NS<br>SX 000 00 UV<br>NS<br>NS | 148,402    13,787      136,884    12,717      HUB)    11,518    1,070      404,583    37,583      386,235    35,88      HUB)    18,348    1,705      199,603    18,544      186,038    17,284      HUB)    13,565    1,260      NS    San |

15 M

18 M

15M

SPACE 1

SPACE 2

SPACE 3

CAR

148

404

201

TRA

34

63

45