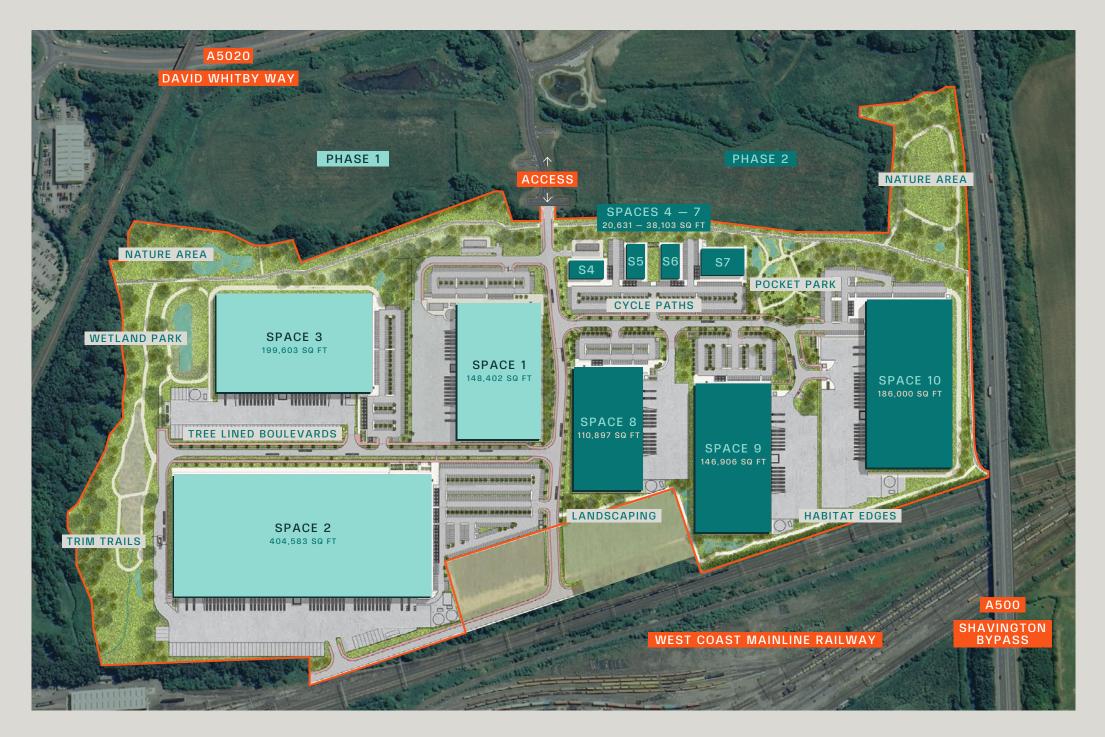

## Where business, people and nature can thrive

WestonM6 comprises two development phases:

Phase 1 includes 3 high specification units of 160,000, 213,000 and 414,000 sq ft with detailed planning consent granted.

Phase 2 features flexible build-to-suit options with outline planning for up to 575,000 sq ft of industrial and logistics space.

#### Phase 1

#### Phase 2